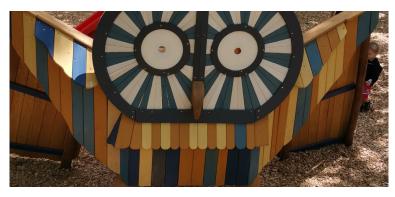

The playground equipment features a wooden structure with various play components. It includes GRP plastic slide with. With HDPE side panels which can be Substituted with a stainless steel as an option. The monkey bars works as an exercise for kids ability to climb and enter into smaller spaces improving spatial awareness and muscles. The roof reminds a leaf. Rfmt103 fature stairs that are made from HDPE panels mixed with robinia wooden material.