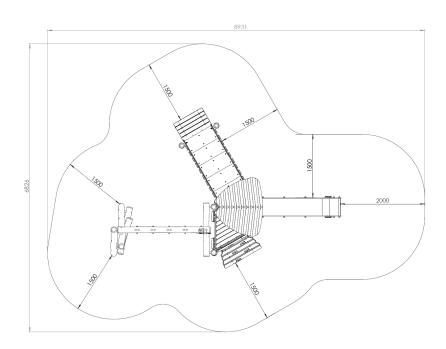

#### Activities

| Serial number              | Rfmt104           |  |
|----------------------------|-------------------|--|
| Product line               | Robinia Multiplay |  |
| Dimensions                 | 502 * 330 cm      |  |
| Height                     | ≈ 375 cm          |  |
| FFH                        | 200 cm            |  |
| In accordance with norm EN | EN1176:17         |  |
| Age group                  | 3+                |  |
| Key user group             | 3 – 8 years       |  |
| Inclusive                  | No                |  |
| Number of users            | 12                |  |
| Platform height            | 100 cm / 125 cm   |  |

The playground equipment features a wooden structure with various play components. It includes GRP plastic slide with. With HDPE side panels which can be Substituted with a stainless steel as an option. The monkey bars works as an exercise for kids ability to climb and enter into smaller spaces improving spatial awareness and muscles. The roof reminds a leaf. Rfmt103 fature stairs that are made from HDPE panels mixed with robinia wooden material.