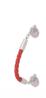

Rope handles attached to a specific stainless steel hardware.

The Robinia wood can be supplied as untreated raw wood, painted with a brown coloured transparent pigment that maintains the golden wood colour or in a coloured version where selected components are painted in different colours.

16 and 18 mm
PP-Multifilament & split film
Or Braided nylon
Steel core – highest quality

Rope color options

Solid T and X connector ensure the Durability of the nets we produce

Torosplay Ltd.
Bulgaria
8000, Burgas