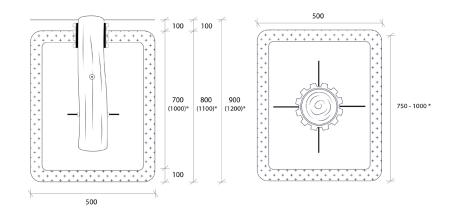

# **Surfaces according to EN 1176-1:2017**

| Nº | Material   | Description                                                                                           | min. layer thickness mm | max. fall height mm |
|----|------------|-------------------------------------------------------------------------------------------------------|-------------------------|---------------------|
| 1. | concrate   |                                                                                                       |                         | ≤ 600               |
| 2. | asphalt    |                                                                                                       |                         | ≤ 600               |
| 3. | topsoil    |                                                                                                       |                         | ≤ 1000              |
| 4. | turf       |                                                                                                       |                         | ≤ 1500              |
| 5. | bark       | 20 - 80 mm grain<br>size borken bark of<br>conifers                                                   | 200                     | ≤ 2000              |
|    |            |                                                                                                       | 300                     | ≤ 3000              |
| 6. | wood chips | 5 - 30 mm grain<br>size mechanically<br>d chips broken wood, with-<br>out bark and leaf<br>components | 200                     | ≤ 2000              |
|    |            |                                                                                                       | 300                     | ≤ 3000              |
|    |            |                                                                                                       |                         |                     |
| 7. | sand       |                                                                                                       | 200                     | ≤ 2000              |
|    |            |                                                                                                       | 300                     | ≤ 3000              |
| 8. | gravel     |                                                                                                       | 200                     | ≤ 2000              |
|    |            |                                                                                                       | 300                     | ≤ 3000              |
| 9. | other      |                                                                                                       | according to producer   | ≤ 3000              |
|    |            |                                                                                                       |                         |                     |

# Installation method Type A: ≈ 1,3 m3 concrete into the ground

# **Installation method Type B: Anchoring**