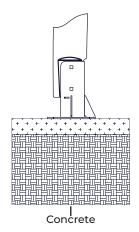

8. | gravel     |                                                                                                       | 200                     | ≤ 2000              |
|    |            |                                                                                                       | 300                     | ≤ 3000              |
| 9. | other      |                                                                                                       | according to producer   | ≤ 3000              |
|    |            |                                                                                                       |                         |                     |

# Installation method Type A: ≈ 1,3 m3 concrete into the ground



# **Installation method Type B: Anchoring**



#### Torosplay Ltd.

Bulgaria 8000, Burgas 55 "Kraina" Street South Industrial Zone