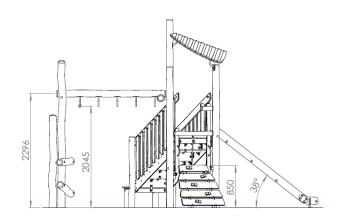

#### Activities

| Serial number              | Rfmt104           |  |
|----------------------------|-------------------|--|
| Product line               | Robinia Multiplay |  |
| Dimensions                 | 502 * 330 cm      |  |
| Height                     | ≈ 375 cm          |  |
| FFH                        | 200 cm            |  |
| In accordance with norm EN | EN1176:17         |  |
| Age group                  | 3+                |  |
| Key user group             | 3 – 8 years       |  |
| Inclusive                  | No                |  |
| Number of users            | 12                |  |
| Platform height            | 100 cm / 125 cm   |  |