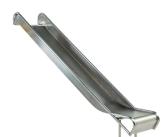

### Options

Stainless steel slide - The high quality of the materials used and solid welding guarantees high resistance to mechanical damage - 2 mm thick sheet metal, steel pipe fi 33,7 mm, durable linear welding.

#### Torosplay Ltd. Bulgaria 8000, Burgas

8000, Burgas 55 "Kraina" Street South Industrial Zone

Monkey bars made of stainless steel tube

GRP slide with HDPE side panels. Suitable for places with direct sunlight.