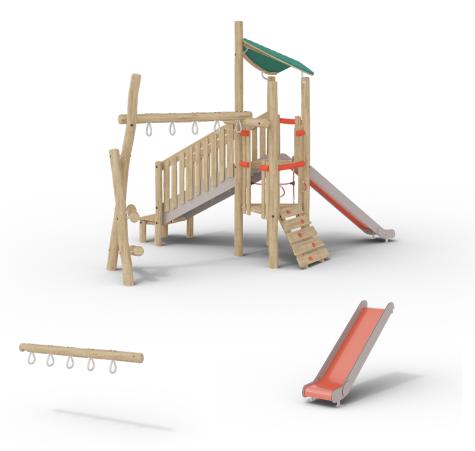

### Options

Stainless steel slide - The high quality of the materials used and solid welding guarantees high resistance to mechanical damage - 2 mm thick sheet metal, steel pipe fi 33,7 mm, durable linear welding.

Rope handles attached to a specific stainless steel hardware.

The Robinia wood can be supplied as untreated raw wood, painted with a brown coloured transparent pigment that maintains the golden wood colour or in a coloured version where selected components are painted in different colours.

Inclined robinia ramp with 5 holding grips attached to each board

#### Torosplay Ltd. Bulgaria 8000, Burgas

8000, Burgas 55 "Kraina" Street South Industrial Zone

Monkey bars made of stainless steel tube

GRP slide with HDPE side panels. Suitable for places with direct sunlight.

The playground equipment features a wooden structure with various play components. It includes GRP plastic slide with. With HDPE side panels which can be Substituted with a stainless steel as an option. The monkey bars works as an exercise for kids ability to climb and enter into smaller spaces improving spatial awareness and muscles. The roof reminds a leaf. Rfmt103 fature stairs that are made from HDPE panels mixed with robinia wooden material.