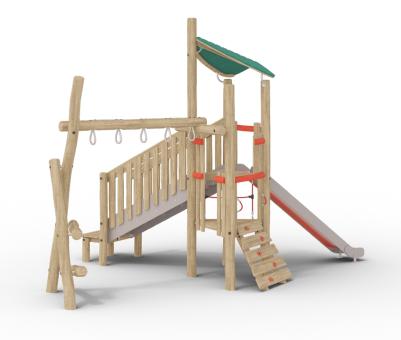

#### Activities

| Serial number              | Rfmt104           |  |
|----------------------------|-------------------|--|
| Product line               | Robinia Multiplay |  |
| Dimensions                 | 502 * 330 cm      |  |
| Height                     | ≈ 375 cm          |  |
| FFH                        | 200 cm            |  |
| In accordance with norm EN | EN1176:17         |  |
| Age group                  | 3+                |  |
| Key user group             | 3 – 8 years       |  |
| Inclusive                  | No                |  |
| Number of users            | 12                |  |
| Platform height            | 100 cm / 125 cm   |  |

### Options

Stainless steel slide - The high quality of the materials used and solid welding guarantees high resistance to mechanical damage - 2 mm thick sheet metal, steel pipe fi 33,7 mm, durable linear welding.

Rope handles attached to a specific stainless steel hardware.

The Robinia wood can be supplied as untreated raw wood, painted with a brown coloured transparent pigment that maintains the golden wood colour or in a coloured version where selected components are painted in different colours.

Inclined robinia ramp with 5 holding grips attached to each board

#### Torosplay Ltd. Bulgaria 8000, Burgas

8000, Burgas 55 "Kraina" Street South Industrial Zone

Monkey bars made of stainless steel tube

GRP slide with HDPE side panels. Suitable for places with direct sunlight.

The playground equipment features a wooden structure with various play components. It includes GRP plastic slide with. With HDPE side panels which can be Substituted with a stainless steel as an option. The monkey bars works as an exercise for kids ability to climb and enter into smaller spaces improving spatial awareness and muscles. The roof reminds a leaf. Rfmt103 fature stairs that are made from HDPE panels mixed with robinia wooden material.