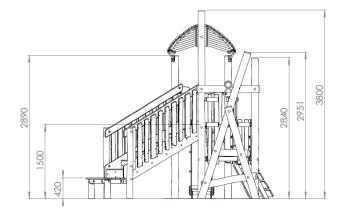

#### Activities

| Serial number              | Rfmt104           |  |
|----------------------------|-------------------|--|
| Product line               | Robinia Multiplay |  |
| Dimensions                 | 502 * 330 cm      |  |
| Height                     | ≈ 375 cm          |  |
| FFH                        | 200 cm            |  |
| In accordance with norm EN | EN1176:17         |  |
| Age group                  | 3+                |  |
| Key user group             | 3 – 8 years       |  |
| Inclusive                  | No                |  |
| Number of users            | 12                |  |
| Platform height            | 100 cm / 125 cm   |  |