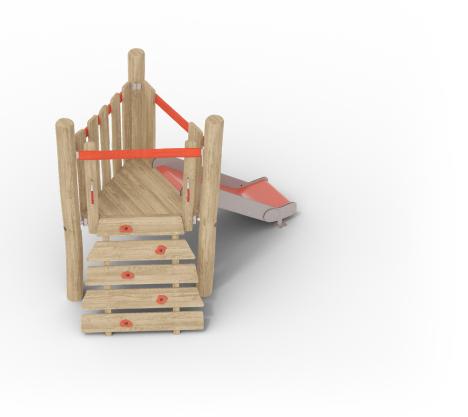

#### Torosplay Ltd.

Bulgaria 8000, Burgas 55 "Kraina" Street South Industrial Zone

This playground equipment features a compact wooden play structure with a focus on climbing and imaginative play. The central platform is accessible via a steep, slatted wooden ramp with red handholds, designed to simulate a climbing wall. The structure is reinforced with sturdy wooden posts and connected by bright red horizontal bars for safety. At the back, a small slide provides a quick descent, adding an element of fun. The natural wood material paired with the minimalistic design gives the equipment a rustic yet functional aesthetic, ideal for smaller playground spaces.

| Number of users:  | 2       |
|-------------------|---------|
| Platform heights: | 850     |
| Age group:        | 0.5 - 4 |
|                   |         |

This is a small wooden ramp composed of five horizontal planks connected by red circular joints. The structure appears sturdy and spaced for easy climbing or stepping. It is designed for use in physical activities