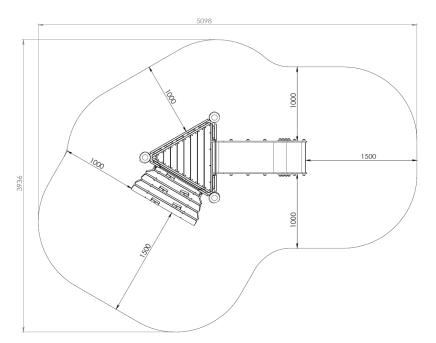

| Length                      | 2364         |  |
|-----------------------------|--------------|--|
| Total height                | 1800         |  |
| Safety zone                 | 20 m²        |  |
| Free fall height            | 850          |  |
| The height of the platforms | 850          |  |
| In accordance with norm EN  | EN 1176:2017 |  |
|                             |              |  |
|                             |              |  |
| Availability of spare parts | Available    |  |
| Installation time           | 20 - 40      |  |