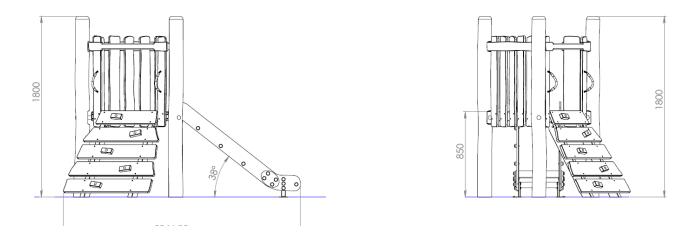

#### Torosplay Ltd.

Bulgaria 8000, Burgas 55 "Kraina" Street South Industrial Zone

This playground equipment features a compact wooden play structure with a focus on climbing and imaginative play. The central platform is accessible via a steep, slatted wooden ramp with red handholds, designed to simulate a climbing wall. The structure is reinforced with sturdy wooden posts and connected by bright red horizontal bars for safety. At the back, a small slide provides a quick descent, adding an element of fun. The natural wood material paired with the minimalistic design gives the equipment a rustic yet functional aesthetic, ideal for smaller playground spaces.

| Number of users:  | 2       |
|-------------------|---------|
| Platform heights: | 850     |
| Age group:        | 0.5 - 4 |
|                   |         |

This is a small wooden ramp composed of five horizontal planks connected by red circular joints. The structure appears sturdy and spaced for easy climbing or stepping. It is designed for use in physical activities

| Length                      | 2364         |  |
|-----------------------------|--------------|--|
| Total height                | 1800         |  |
| Safety zone                 | 20 m²        |  |
| Free fall height            | 850          |  |
| The height of the platforms | 850          |  |
| In accordance with norm EN  | EN 1176:2017 |  |
|                             |              |  |
|                             |              |  |
| Availability of spare parts | Available    |  |
| Installation time           | 20 - 40      |  |