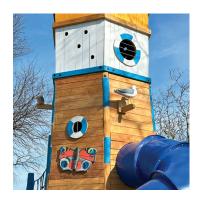

#### Torosplay Ltd.

Bulgaria 8000, Burgas 55 "Kraina" Street South Industrial Zone

This playground equipment features a compact wooden play structure with a focus on climbing and imaginative play. The central platform is accessible via a steep, slatted wooden ramp with red handholds, designed to simulate a climbing wall. The structure is reinforced with sturdy wooden posts and connected by bright red horizontal bars for safety. At the back, a small slide provides a quick descent, adding an element of fun. The natural wood material paired with the minimalistic design gives the equipment a rustic yet functional aesthetic, ideal for smaller playground spaces.