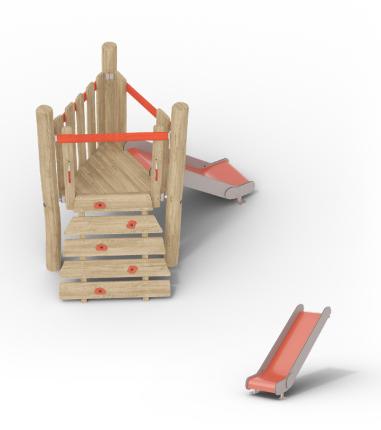

#### Torosplay Ltd.

Bulgaria 8000, Burgas 55 "Kraina" Street South Industrial Zone

This playground equipment features a compact wooden play structure with a focus on climbing and imaginative play. The central platform is accessible via a steep, slatted wooden ramp with red handholds, designed to simulate a climbing wall. The structure is reinforced with sturdy wooden posts and connected by bright red horizontal bars for safety. At the back, a small slide provides a quick descent, adding an element of fun. The natural wood material paired with the minimalistic design gives the equipment a rustic yet functional aesthetic, ideal for smaller playground spaces.

| Number of users:  | 2       |
|-------------------|---------|
| Platform heights: | 850     |
| Age group:        | 0.5 - 4 |
|                   |         |

This is a small wooden ramp composed of five horizontal planks connected by red circular joints. The structure appears sturdy and spaced for easy climbing or stepping. It is designed for use in physical activities

| Length                      | 2364         |  |
|-----------------------------|--------------|--|
| Total height                | 1800         |  |
| Safety zone                 | 20 m²        |  |
| Free fall height            | 850          |  |
| The height of the platforms | 850          |  |
| In accordance with norm EN  | EN 1176:2017 |  |
|                             |              |  |
|                             |              |  |
| Availability of spare parts | Available    |  |
| Installation time           | 20 - 40      |  |