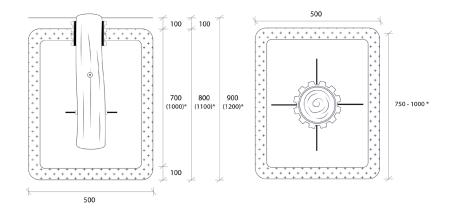

| Number of users:  | 2       |
|-------------------|---------|
| Platform heights: | 850     |
| Age group:        | 0.5 - 4 |
|                   |         |

This is a small wooden ramp composed of five horizontal planks connected by red circular joints. The structure appears sturdy and spaced for easy climbing or stepping. It is designed for use in physical activities

| Length                      | 2364         |  |
|-----------------------------|--------------|--|
| Total height                | 1800         |  |
| Safety zone                 | 20 m²        |  |
| Free fall height            | 850          |  |
| The height of the platforms | 850          |  |
| In accordance with norm EN  | EN 1176:2017 |  |
|                             |              |  |
|                             |              |  |
| Availability of spare parts | Available    |  |
| Installation time           | 20 - 40      |  |