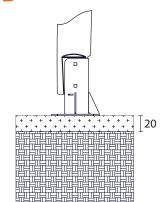

# Installation method: into the ground

A

# **Installation method: Anchoring**

В