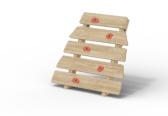

| Number of users:  | 2       |
|-------------------|---------|
| Platform heights: | 850     |
| Age group:        | 0.5 - 4 |
|                   |         |

This is a small wooden ramp composed of five horizontal planks connected by red circular joints. The structure appears sturdy and spaced for easy climbing or stepping. It is designed for use in physical activities