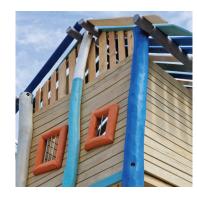

#### Torosplay Ltd.

Bulgaria 8000, Burgas 55 "Kraina" Street South Industrial Zone

This playground equipment features a compact wooden play structure with a focus on climbing and imaginative play. The central platform is accessible via a steep, slatted wooden ramp with red handholds, designed to simulate a climbing wall. The structure is reinforced with sturdy wooden posts and connected by bright red horizontal bars for safety. At the back, a small slide provides a quick descent, adding an element of fun. The natural wood material paired with the minimalistic design gives the equipment a rustic yet functional aesthetic, ideal for smaller playground spaces.