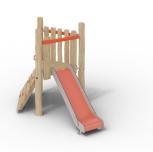

#### Torosplay Ltd.

Bulgaria 8000, Burgas 55 "Kraina" Street South Industrial Zone This is a compact slide with a smooth, slightly curved surface in an orange tone, supported by two side panels for stability. The design features a gentle slope, allowing for a controlled, safe descent. It is suited for children to enjoy sliding activities