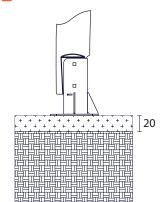

# Installation method: into the ground

A

# **Installation method: Anchoring**

B