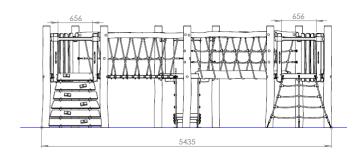

5435

1900

56 м<sup>2</sup>

1000

1000

EN 1176:2017

Available

20 - 30 Minutes

# Warranty

Installation time

Length

Total height

Safety zone

Free fall height

The height of the platforms

In accordance with norm EN