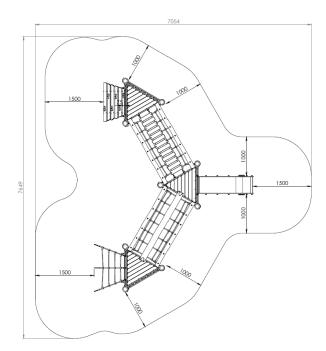

5435

1900

56 м<sup>2</sup>

1000

1000

EN 1176:2017

Available

20 - 30 Minutes

# Warranty

Installation time

Length

Total height

Safety zone

Free fall height

The height of the platforms

In accordance with norm EN