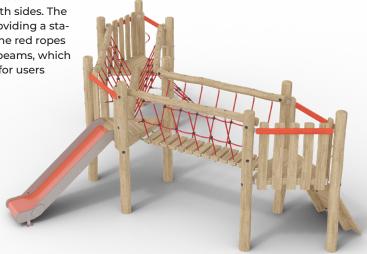

## Torosplay Ltd.

Bulgaria 8000, Burgas 55 "Kraina" Street South Industrial Zone

The playground equipment consists of a wooden structure with multiple components designed for children's play. It features a red slide, a vertical climbing wall with evenly spaced rocks, and an overhead climbing net. The equipment is supported by sturdy wooden posts and beams, ensuring safety and durability.

| Number of users:  | 4 - 5 p. |
|-------------------|----------|
| Platform heights: | 1000     |
| Age group:        | 3 - 8 y. |
|                   |          |

This structure is a suspended rope bridge, featuring wooden planks as the walking surface and red ropes forming a supportive net on both sides. The wooden planks are evenly spaced, providing a stable but flexible surface for crossing. The red ropes are attached to two parallel wooden beams, which offer additional stability and balance for users while walking across.