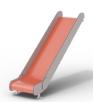

This is a compact slide with a smooth, slightly curved surface in an orange tone, supported by two side panels for stability. The design features a gentle slope, allowing for a controlled, safe descent. It is suited for children to enjoy sliding activities and could be part of a playground set.