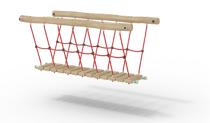

| Number of users:  | 4 - 5 p. |
|-------------------|----------|
| Platform heights: | 1000     |
| Age group:        | 3 - 8 y. |
|                   |          |

This structure is a suspended rope bridge, featuring wooden planks as the walking surface and red ropes forming a supportive net on both sides. The wooden planks are evenly spaced, providing a stable but flexible surface for crossing. The red ropes are attached to two parallel wooden beams, which offer additional stability and balance for users while walking across.