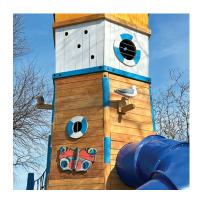

#### Torosplay Ltd.

Bulgaria 8000, Burgas 55 "Kraina" Street South Industrial Zone

A vertical climbing net made of red ropes, supported by a wooden beam at the top.

This is a small wooden ramp composed of five horizontal planks connected by red circular joints. The structure appears sturdy and spaced for easy climbing or stepping. It is designed for use in physical activities, potentially as part of a larger apparatus.