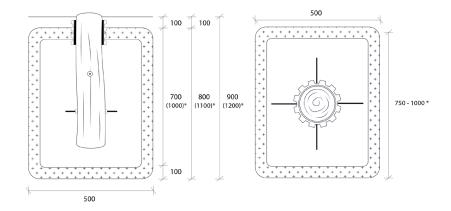

5435

1900

56 м<sup>2</sup>

1000

1000

EN 1176:2017

Available

20 - 30 Minutes

# Warranty

Installation time

Length

Total height

Safety zone

Free fall height

The height of the platforms

In accordance with norm EN