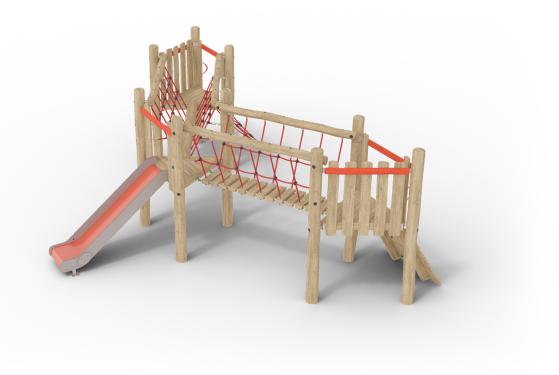

## Torosplay Ltd.

Bulgaria 8000, Burgas 55 "Kraina" Street South Industrial Zone

The playground equipment consists of a wooden structure with multiple components designed for children's play. It features a red slide, a vertical climbing wall with evenly spaced rocks, and an overhead climbing net. The equipment is supported by sturdy wooden posts and beams, ensuring safety and durability.

| Number of users:  | 4 - 5 p. |
|-------------------|----------|
| Platform heights: | 1000     |
| Age group:        | 3 - 8 y. |
|                   |          |

This structure is a suspended rope bridge, featuring wooden planks as the walking surface and red ropes forming a supportive net on both sides. The wooden planks are evenly spaced, providing a stable but flexible surface for crossing. The red ropes are attached to two parallel wooden beams, which offer additional stability and balance for users while walking across.