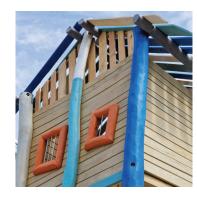

## Torosplay Ltd.

Bulgaria 8000, Burgas 55 "Kraina" Street South Industrial Zone

The playground equipment consists of a wooden structure with multiple components designed for children's play. It features a red slide, a vertical climbing wall with evenly spaced rocks, and an overhead climbing net. The equipment is supported by sturdy wooden posts and beams, ensuring safety and durability.

| Number of users:  | 4 - 5 p. |
|-------------------|----------|
| Platform heights: | 1000     |
| Age group:        | 3 - 8 y. |
|                   |          |

This structure is a suspended rope bridge, featuring wooden planks as the walking surface and red ropes forming a supportive net on both sides. The wooden planks are evenly spaced, providing a stable but flexible surface for crossing. The red ropes are attached to two parallel wooden beams, which offer additional stability and balance for users while walking across.