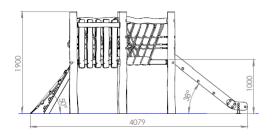

5435

1900

56 м<sup>2</sup>

1000

1000

EN 1176:2017

Available

20 - 30 Minutes

# Warranty

Installation time

Length

Total height

Safety zone

Free fall height

The height of the platforms

In accordance with norm EN